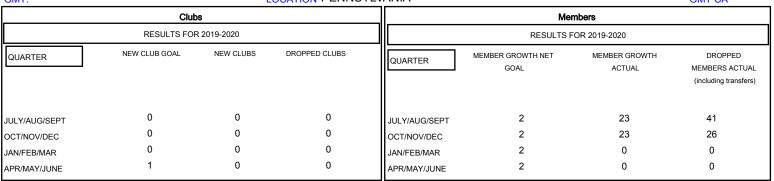

## GOALS AND ACTUAL NEW CLUBS CUMULATIVE

| DROPPED CLUBS: 0  DROPPED MEMBERS |    | 17 CLUBS OF 62 ADDED 1 OR MORE<br>NEW MEMBERS | GENDER DISTRIBU<br>MALE<br>FEMALE | UTION<br>1,065 (71.24%)<br>430 (28.76%) |     |
|-----------------------------------|----|-----------------------------------------------|-----------------------------------|-----------------------------------------|-----|
| DECEASED                          | 13 | CLICK HERE FOR CUMULATIVE  MEMBERSHIP DATA    | TOTAL FAMILY UNIT MEMBERS         |                                         | 261 |
| CLUB CANCELLED                    | 0  |                                               | FAMILY MEMBERS PAYING HALF        |                                         | 100 |
| OTHER                             | 54 |                                               |                                   |                                         | 136 |
| TOTAL                             | 67 |                                               | 5525                              |                                         |     |