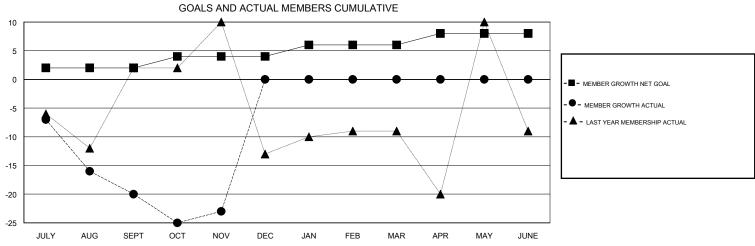

## GOALS AND ACTUAL NEW CLUBS CUMULATIVE

| DROPPED CLUBS: 0  DROPPED MEMBERS |    | 17 CLUBS OF 62 ADDED 1 OR MORE<br>NEW MEMBERS | GENDER DISTRIBU<br>MALE<br>FEMALE | UTION<br>1,065 (71.24%)<br>430 (28.76%) |     |
|-----------------------------------|----|-----------------------------------------------|-----------------------------------|-----------------------------------------|-----|
| DECEASED                          | 13 | CLICK HERE FOR CUMULATIVE  MEMBERSHIP DATA    | TOTAL FAMILY UNIT MEMBERS         |                                         | 261 |
| CLUB CANCELLED                    | 0  |                                               | FAMILY MEMBERS PAYING HALF        |                                         | 100 |
| OTHER                             | 54 |                                               |                                   |                                         | 136 |
| TOTAL                             | 67 |                                               | 5525                              |                                         |     |